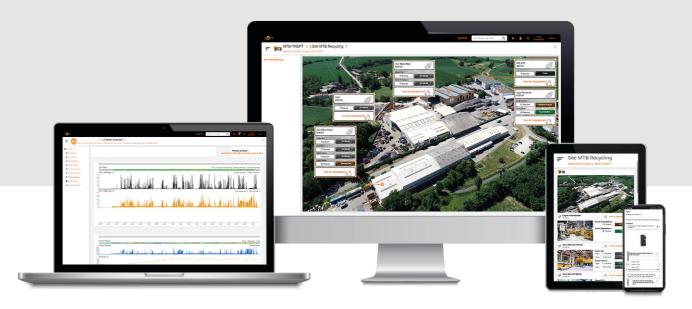

## Your interface for more productivity

MyMTB is an intelligent platform on which all your MTB equipment is connected. All machines from your entire system are constantly monitored and analyzed thanks to a powerful sensor system.

The MyMTB application processes all the data received in real time, and allows you to improve your use of MTB machines in order to obtain a better efficiency.

Through performance indicators, you will be able to analyze your production trends to optimize your installation but also anticipate maintenance needs.

## A user-friendly platform

- Quick navigation between recycling facilities
- Global view of all the equipment present on the site
- Generation of performance indicators and automated reports

## An all-in-one tool

## With MyMTB, all the information you need is always at your fingertips. From operational and process