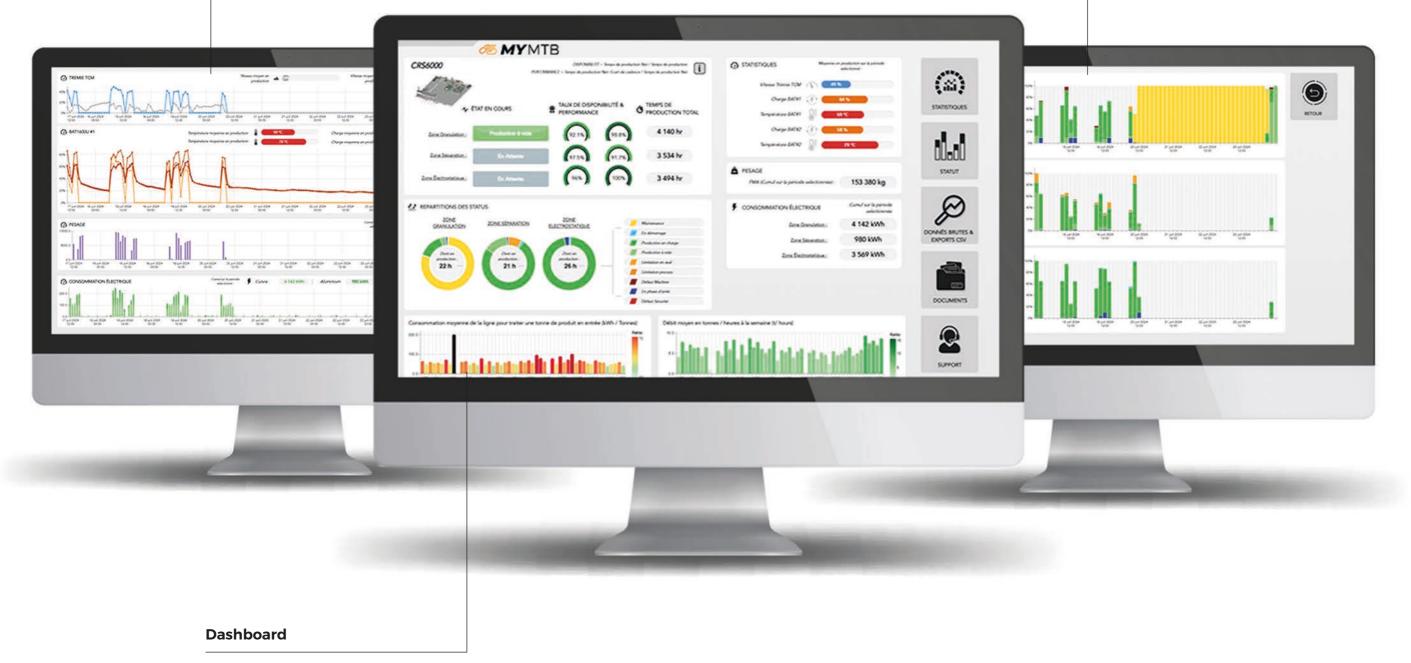

#### **Production overview**

**Support center** 

On-line trouble shooting Technical support request Request follow up & history

Operations analysis Energy consumption tracking Downtime tracking and reduction

#### **Process overview**

- All machines on a single page
- Real time data
- Heat, motor load, level, speed, warnings, ...

• Quick overview of main indicators

• Production times over each process phase

### Data analysis

Data analysis per day, week or monthEach area is analyzed (Shredding, Granulation, Separation)