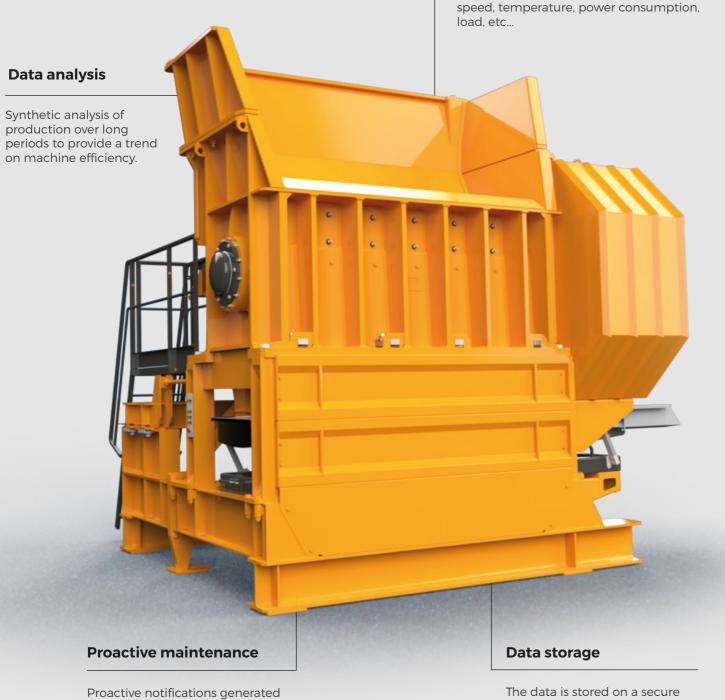

### Data analysis

Data analysis per day, week or monthEach area is analyzed (Shredding, Granulation, Separation)

## available in real time

by the machine, with a list of

preventive actions to anticipate.

The data is stored on a secure server for 6 months. This parameter is adjustable according to the subscription.