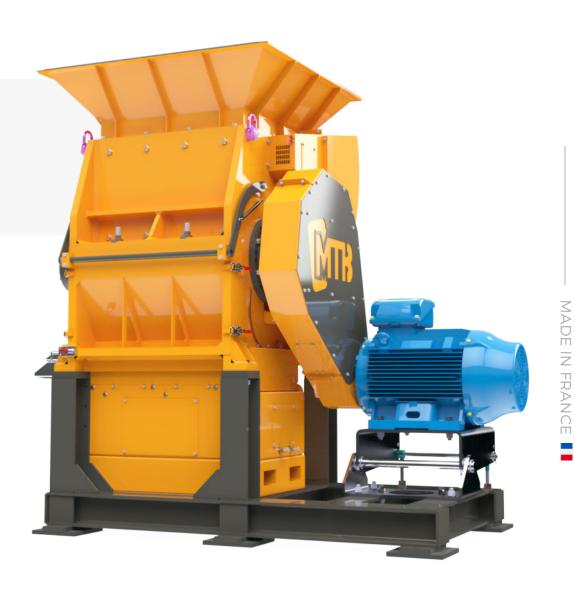

# **BVR 845 D**

## FIELDS OF APPLICATION

22IT2A I

PAPER / CARBOARD

MUUU

COMPOSITES

The unique features of our BVR shredders allow for the most efficient size reduction of difficult material types at the lowest operating costs on the market.