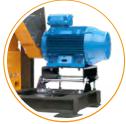

#### PENDULAR PUSHER

- More flexible feeding
- Less crane operator assistance required.
- The pusher adapts to the engine load to avoid blockages
- Crank drive system 100 % electric

| POWER         | 40 HP / 30 kW |
|---------------|---------------|
| WEIGHT        | 4,3 T         |
| CUTTING SPEED | 150 - 375 RPM |