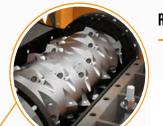

#### **ROTOR**

→ Length: 800 mm (31.5 INCH)

42

14

**SQUARE** 

**BLADES** | 40 X 40 X 20 MM

→ Reversible 4 times

→ Proprietary steel alloy