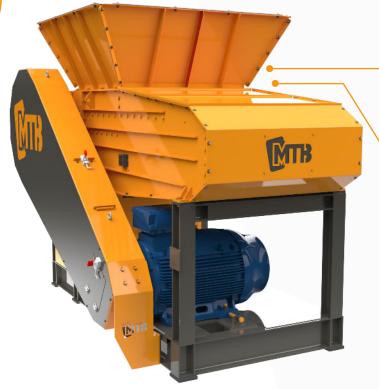

# **BVR 1200**

## FIELDS OF APPLICATION

**CABLES** 

ALIIMINIIM SCRAPS

WEEL

109K

TIRES

**CU / AL RADIATORS** 

The unique features of our BVR shredders allow for the most efficient size reduction of difficult material types at the lowest operating costs on the market.

#### **ROTOR**

FIXED BLADES

6

→ Length: 1200 mm (47.2 INCH)

#### HORIZONTAL PUSHER

- More flexible feeding
- Less crane operator assistance required.
- The pusher adapts to the engine load to avoid blockages

| <b>3</b> POWER   | 150 HP/110 Kw |
|------------------|---------------|
| WEIGHT           | 8.5 T         |
| CUTTING<br>SPEED | 150 - 230 RPM |

- → Reversible 4 times
- → A cylindrical anvil pivots to adjust the cutting clearance
- Proprietary steel alloy

MOVING BLADES

18

#### **EASY MAINTENANCE**

- Easy screen replacement thanks to hydraulic assistance
- Easy access for maintenance thanks to hydraulic assistance
- → User friendly
- → Lowest operating costs on the market