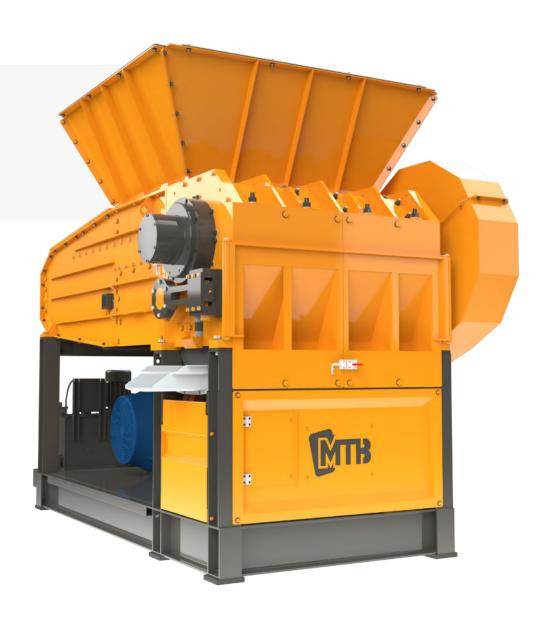

# **BVR 1200**

#### **ROTOR**

FIXED BLADES

6

→ Length: 1200 mm (47.2 INCH)

#### HORIZONTAL PUSHER

- More flexible feeding
- Less crane operator assistance required.
- The pusher adapts to the engine load to avoid blockages

| <b>3</b> POWER   | 150 HP/110 Kw |
|------------------|---------------|
| WEIGHT           | 8.5 T         |
| CUTTING<br>SPEED | 150 - 230 RPM |

- → Reversible 4 times
- → A cylindrical anvil pivots to adjust the cutting clearance
- Proprietary steel alloy

MOVING BLADES

18

#### **EASY MAINTENANCE**

- Easy screen replacement thanks to hydraulic assistance
- Easy access for maintenance thanks to hydraulic assistance
- → User friendly
- → Lowest operating costs on the market