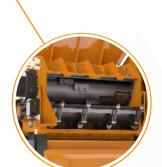

#### **ROTOR**

FIXED BLADES

6

→ Length: 1200 mm (47.2 INCH)

- → Reversible 4 times
- → A cylindrical anvil pivots to adjust the cutting clearance
- Proprietary steel alloy

MOVING BLADES

18