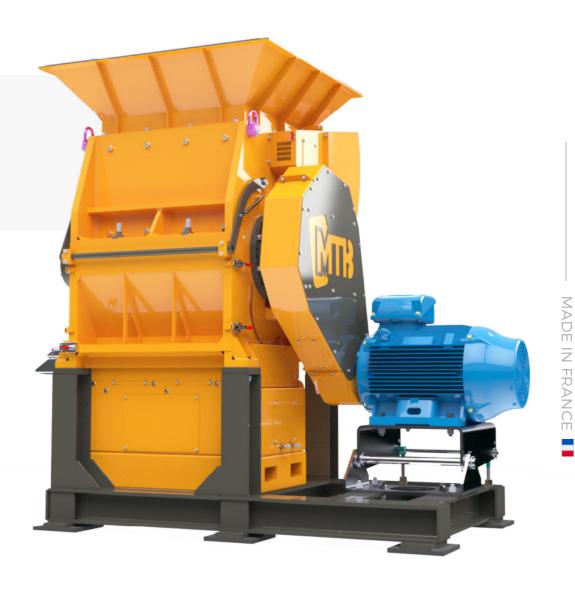

# **BVR 845 D**

## FIELDS OF APPLICATION

LASTICS

PAPER / CARBOARD

MUUU

COMPOSITES

The unique features of our BVR shredders allow for the most efficient size reduction of difficult material types at the lowest operating costs on the market.