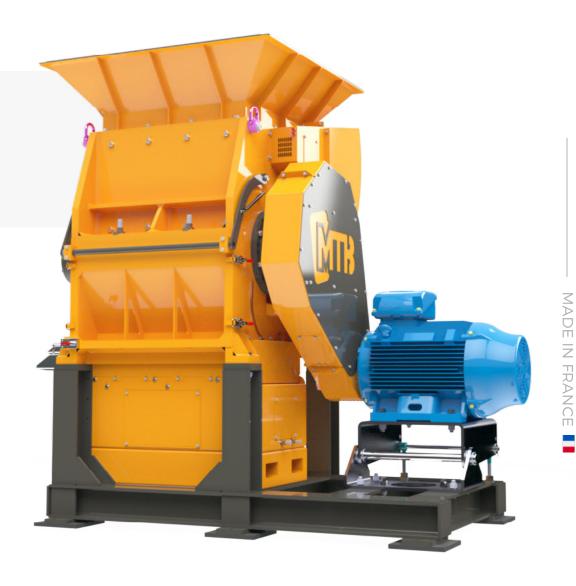

## **BVR 845 C**

12

→ Diameter: 370 mm (14.5 INCH)

- → Easy screen replacement thanks to a gas cylinder
- → Easy access for maintenance thanks to a gas cylinder
- → Easy belt tension adjustment
- → User friendly
- → Lowest operating costs on the market

**RECTANGULAR BLADES** | 28 X 56 X 195 MM

→ Reversible 4 times

→ Proprietary steel alloy

## PENDULAR PUSHER

- More flexible feeding
- Less crane operator assistance required.
- The pusher adapts to the engine load to avoid blockages
- Crank drive system 100 % electric

| POWER         | 75 HP / 55 kW |
|---------------|---------------|
| WEIGHT        | 4,3 T         |
| CUTTING SPEED | 375 rpm       |

INTEGRATED AND REMOVABLE

vibrating extractor

+33 474 928 768