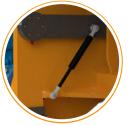

12

→ Diameter: 370 mm (14.5 INCH)

- → Easy screen replacement thanks to a gas cylinder
- → Easy access for maintenance thanks to a gas cylinder
- → Easy belt tension adjustment
- → User friendly
- → Lowest operating costs on the market