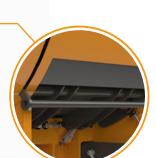

12

→ Diameter: 370 mm (14.5 INCH)

- → Easy screen replacement thanks to a gas cylinder
- → Easy access for maintenance thanks to a gas cylinder
- → Easy belt tension adjustment
- → User friendly
- → Lowest operating costs on the market