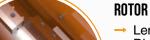

## FIELDS OF APPLICATION

**SMALL CABLES** 

The unique features of our BVR shredders allow for the most efficient size reduction of difficult material types at the lowest operating costs on the market.

→ Length: 800 mm (31.5 INCH)

12

→ Diameter: 370 mm (14.5 INCH)

- → Easy screen replacement thanks to a gas cylinder
- → Easy access for maintenance thanks to a gas cylinder
- → Easy belt tension adjustment
- → User friendly
- → Lowest operating costs on the market