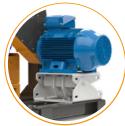

## PENDULAR PUSHER

- More flexible feeding
- Less crane operator assistance required.
- The pusher adapts to the engine load to avoid blockages
- Crank drive system 100 % electric

| POWER         | 75 HP / 55 kW |
|---------------|---------------|
| WEIGHT        | 4,3 T         |
| CUTTING SPEED | 375 rpm       |