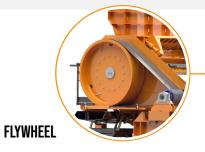

- → 5 t disengageable flywheel
- → 400 t of torque at blade tip
- Easy handling of sticking points thanks to the integrated torque supply

→ Friction disc

| <b>3</b> POWER   | 420 HP / 315 Kw |
|------------------|-----------------|
| WEIGHT           | 35 T            |
| CUTTING<br>SPEED | 230 - 300 RPM   |

→ Length: 2400 mm (94.4 INCH)
→ Diameter: 600 mm (23.6 INCH)