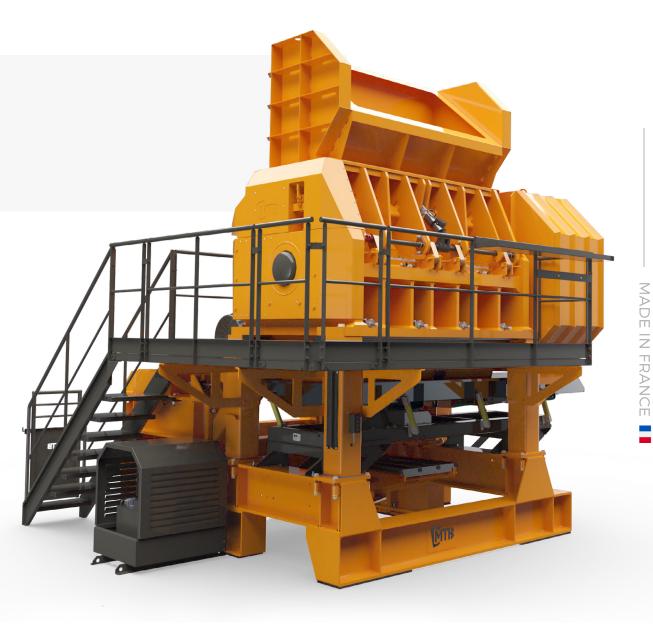

# **SRP 2400**

## **APPLICATION SPECIALTIES**

**CABLES** 

**TIRES** 

**CU / AL RADIATORS** 

**ALUMINUM SCRAP** 

**ASR / SHREDDER WIRES** 

**INDUSTRIAL WASTE** 

+ The unique features of our SRP maxi granulators offer a high capacity homogeneous calibration of various materials at the lowest costs on the market.

- → 5 t disengageable flywheel
- → 400 t of torque at blade tip
- Easy handling of sticking points thanks to the integrated torque supply

→ Friction disc

| <b>3</b> POWER   | 420 HP / 315 Kw |
|------------------|-----------------|
| WEIGHT           | 35 T            |
| CUTTING<br>SPEED | 230 - 300 RPM   |