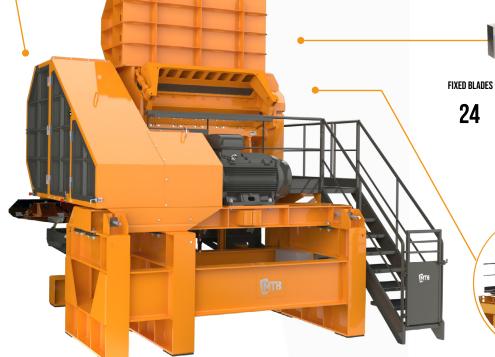

#### **BEST INERTIA EFFECT**

→ For greatest efficiency

MOBILE BLADES

60

## RECTANGULAR BLADES | 38 X 78 X 195 MM

Reversible 4 times

 Easily accessible blade gapping system

→ Proprietary steel alloy

## EASY MAINTENANCE

- Easy screen replacement thanks to hydraulic assistance
- → Easy access for maintenance
- → User friendly

### HYDRAULIC PUSHER

- → Material build-up avoidance
- → Optimized driving of the material towards the blades
- → Increased throughput