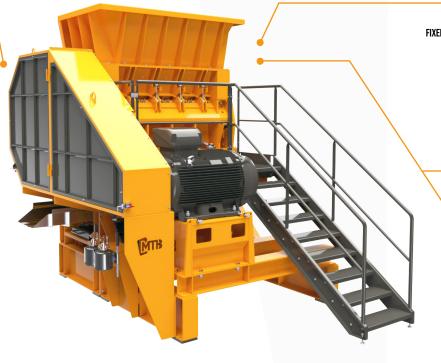

#### LOW SPEED FOR HIGHER TOROUE

MOBILE BLADES

24

→ A more powerful shredder

#### **FLYWHEEL**

- 1 t disengageable flywheel
- 100 t of torque at blade tip
- Easy handling of sticking points

→ Friction disc / clutch

| <b>3</b> POWER   | 175 HP / 132 Kw |
|------------------|-----------------|
| WEIGHT           | 13 T            |
| CUTTING<br>SPEED | 120 - 170 RPM   |

### **EASY MAINTENANCE**

- → Complete screen replacement through front
- → Easy screen replacement thanks to hydraulic assistance
- → Easy access for maintenance
- → User friendly