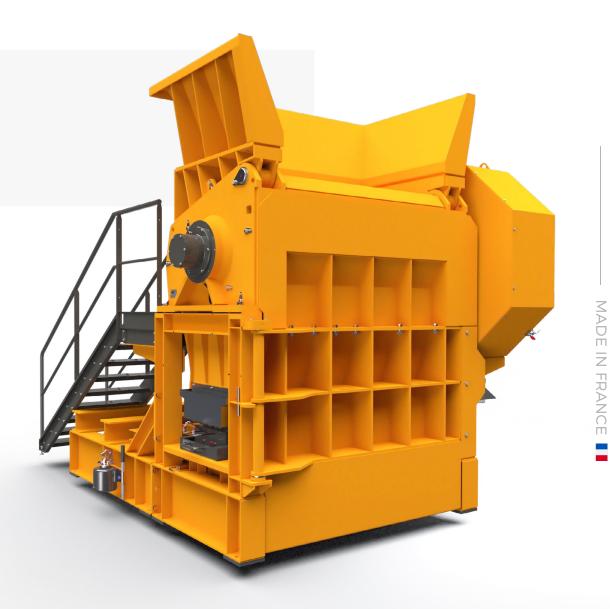

# **BDR 1645**

## **APPLICATION SPECIALTIES**

**CABLES** 

**ALUMINUM SCRAPS** 

WFF

ACSR

**TIRES** 

**CU / AL RADIATORS** 

+ The unique features of our BDR shredders allow the most efficient size reduction of difficult material at the lowest operating costs on the market.

### **EASY MAINTENANCE**

- → Complete screen replacement through front
- → Easy screen replacement thanks to hydraulic assistance
- → Easy access for maintenance
- → User friendly